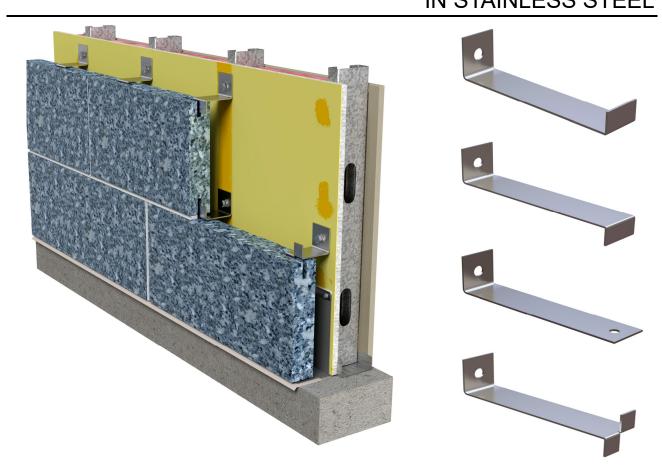

# 3. Product Description

The IPCO Stainless Steel Stone Anchor is manufactured in a variety of shapes and designs which are used to secure stone to a backup wall.

## 4. Technical Data

Material: 16 gauge, 11 gauge, 3/16" 304 Stainless Steel conforming to ASTM A240/A240M-19, and ASTM A666. Other thicknesses by special order.